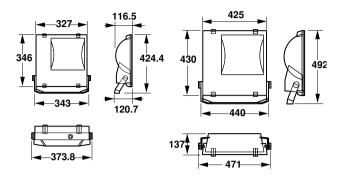

00W IC 220V-50Hz S              |
| Full product name               | RVP350 SON-T400W IC 220V-50Hz S              |
| Full product code               | 911401050580                                 |
| Order code                      | 911401050580                                 |
| Material Nr. (12NC)             | 911401050580                                 |
| Numerator - Quantity Per Pack   | 1                                            |
| EAN/UPC - Product/Case          | 6923828621001                                |
| Numerator - Packs per outer box | 1                                            |
| EAN/UPC - Case                  | 6923828621001                                |

Datasheet, 2023, September 4 data subject to change

# ConTempo 150-250-350

## Dimensional drawing