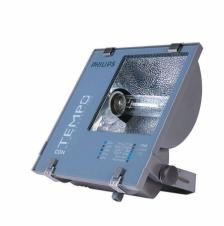

## RVP350 SON-T400W IC 220V-50Hz S

SON-T, 400 W, Symmetrical

The Contempo floodlight has a registered design that blends well with contemporary outdoor environments. It has a rugged pressure die-casted aluminum housing with corrosion resistant powder coating. Contempo also features an integrated energy saving copper ballast, electronic semi-parallel ignitor and capacitor. The unit has passed rigorous tests for dust and water ingress protection.