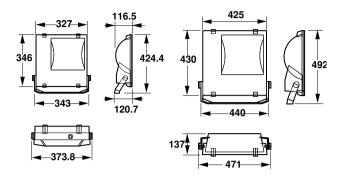

00W IC 220V-50Hz S              |
| Full product name               | RVP350 HPI-T400W IC 220V-50Hz S              |
| Full product code               | 911401050680                                 |
| Order code                      | 911401050680                                 |
| Material Nr. (12NC)             | 911401050680                                 |
| Numerator - Quantity Per Pack   | 1                                            |
| EAN/UPC - Product/Case          | 6923828621018                                |
| Numerator - Packs per outer box | 1                                            |
| EAN/UPC - Case                  | 6923828621018                                |

Datasheet, 2023, September 4 data subject to change

# ConTempo 150-250-350

## Dimensional drawing