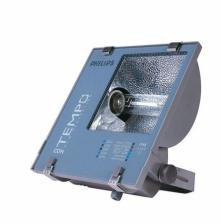

## RVP350 HPI-T400W 230V-50Hz S

MASTER HPI-T Plus, 400 W, Symmetrical

The Contempo floodlight has a registered design that blends well with contemporary outdoor environments. It has a rugged pressure die-casted aluminum housing with corrosion resistant powder coating. Contempo also features an integrated energy saving copper ballast, electronic semi-parallel ignitor and capacitor. The unit has passed rigorous tests for dust and water ingress protection.