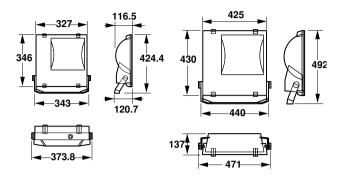

00W 230V-50Hz S                 |
| Full product name               | RVP350 HPI-T400W 230V-50Hz S                 |
| Full product code               | 911401053180                                 |
| Order code                      | 911401053180                                 |
| Material Nr. (12NC)             | 911401053180                                 |
| Numerator - Quantity Per Pack   | 1                                            |
| EAN/UPC - Product/Case          | 6923828621292                                |
| Numerator - Packs per outer box | 1                                            |
| EAN/UPC - Case                  | 6923828621292                                |

Datasheet, 2023, September 4 data subject to change

# ConTempo 150-250-350

## Dimensional drawing