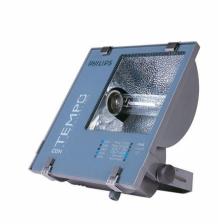

## **RVP250 MHN-TD150W S**

MHN-TD, 150 W, Symmetrical

The Contempo floodlight has a registered design that blends well with contemporary outdoor environments. It has a rugged pressure die-casted aluminum housing with corrosion resistant powder coating. Contempo also features an integrated energy saving copper ballast, electronic semi-parallel ignitor and capacitor. The unit has passed rigorous tests for dust and water ingress protection.