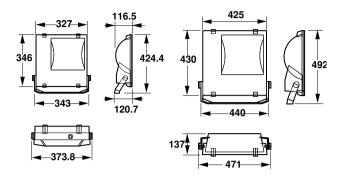

150W S                          |
| Full product name               | RVP250 MHN-TD150W S                          |
| Full product code               | 911401053680                                 |
| Order code                      | 911401053680                                 |
| Material Nr. (12NC)             | 911401053680                                 |
| Numerator - Quantity Per Pack   | 1                                            |
| EAN/UPC - Product/Case          | 6923828621193                                |
| Numerator - Packs per outer box | 1                                            |
| EAN/UPC - Case                  | 6923828621193                                |

Datasheet, 2023, September 4 data subject to change

# ConTempo 150-250-350

## Dimensional drawing