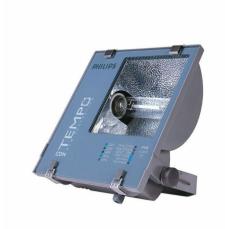

## RVP350 SON-T400W K IC 240V-50Hz S SP

SON-T, 400 W, Symmetrical

The Contempo floodlight has a registered design that blends well with contemporary outdoor environments. It has a rugged pressure die-casted aluminum housing with corrosion resistant powder coating. Contempo also features an integrated energy saving copper ballast, electronic semi-parallel ignitor and capacitor. The unit has passed rigorous tests for dust and water ingress protection.