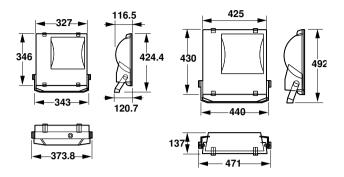

00W K IC 240V-50Hz S SP         |
| Full product name               | RVP350 SON-T400W K IC 240V-50Hz S SP         |
| Full product code               | 911401056480                                 |
| Order code                      | 911401056480                                 |
| Material Nr. (12NC)             | 911401056480                                 |
| Numerator - Quantity Per Pack   | 1                                            |
| EAN/UPC - Product/Case          | 8710163181684                                |
| Numerator - Packs per outer box | 1                                            |
| EAN/UPC - Case                  | 8710163181684                                |

Datasheet, 2023, October 25 data subject to change

# ConTempo 150-250-350

### Dimensional drawing