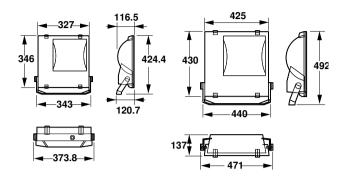

-------------|
|                                              |
|                                              |
| RVP350 SON-T250W K IC 240V-50Hz A SP         |
| RVP350 SON-T250W K IC 240V-50Hz A SP         |
| 911401056780                                 |
| RVP350SON250TKA                              |
| 911401056780                                 |
| 911401056780                                 |
| 911401056780                                 |
| 1                                            |
| 6923828621148                                |
| 1                                            |
| 6923828621148                                |
|                                              |

Datasheet, 2023, April 29 data subject to change

# ConTempo 150-250-350

## Dimensional drawing