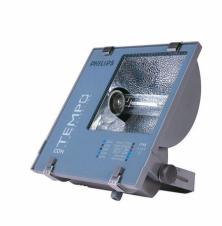

## RVP350 SON-T250W K IC 240V-50Hz A SP

SON-T, 250 W, Asymmetrical

The Contempo floodlight has a registered design that blends well with contemporary outdoor environments. It has a rugged pressure die-casted aluminum housing with corrosion resistant powder coating. Contempo also features an integrated energy saving copper ballast, electronic semi-parallel ignitor and capacitor. The unit has passed rigorous tests for dust and water ingress protection.