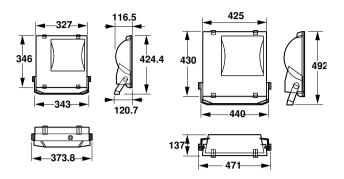

SON-T400W K IC 240V-50Hz A SP         |
| Full product name               | RVP350 SON-T400W K IC 240V-50Hz A SP         |
| Full product code               | 911401056880                                 |
| Order code                      | 01056880                                     |
| Material Nr. (12NC)             | 911401056880                                 |
| Numerator - Quantity Per Pack   | 1                                            |
| EAN/UPC - Product/Case          | 6923828621155                                |
| Numerator - Packs per outer box | 1                                            |
| EAN/UPC - Case                  | 6923828621155                                |

Datasheet, 2023, May 1 data subject to change

# ConTempo 150-250-350

## Dimensional drawing