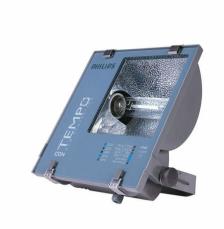

## RVP350 SON-T400W K IC 240V-50Hz A SP

SON-T, 400 W, Asymmetrical

The Contempo floodlight has a registered design that blends well with contemporary outdoor environments. It has a rugged pressure die-casted aluminum housing with corrosion resistant powder coating. Contempo also features an integrated energy saving copper ballast, electronic semi-parallel ignitor and capacitor. The unit has passed rigorous tests for dust and water ingress protection.