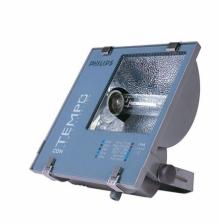

## RVP350 HPI-T250W K IC 240V-50Hz A SP

MASTER HPI-T Plus, 250 W, Asymmetrical

The Contempo floodlight has a registered design that blends well with contemporary outdoor environments. It has a rugged pressure die-casted aluminum housing with corrosion resistant powder coating. Contempo also features an integrated energy saving copper ballast, electronic semi-parallel ignitor and capacitor. The unit has passed rigorous tests for dust and water ingress protection.