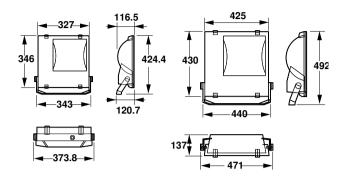

80                                 |
| Order code                      | 911401056980                                 |
| Material Nr. (12NC)             | 911401056980                                 |
| Local order code                | 911401056980                                 |
| Numerator - Quantity Per Pack   | 1                                            |
| EAN/UPC - Product/Case          | 6923828621162                                |
| Numerator - Packs per outer box | 1                                            |
| EAN/UPC - Case                  | 6923828621162                                |
|                                 |                                              |

Datasheet, 2023, April 29 data subject to change

# ConTempo 150-250-350

## Dimensional drawing