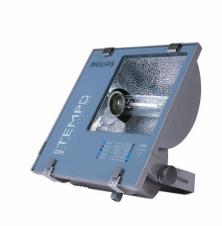

## RVP350 HPI-T400W K IC 240V-50Hz A SP

MASTER HPI-T Plus, 400 W, Asymmetrical

The Contempo floodlight has a registered design that blends well with contemporary outdoor environments. It has a rugged pressure die-casted aluminum housing with corrosion resistant powder coating. Contempo also features an integrated energy saving copper ballast, electronic semi-parallel ignitor and capacitor. The unit has passed rigorous tests for dust and water ingress protection.