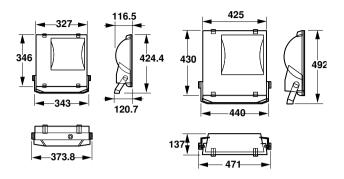

00W K IC 240V-50Hz A SP         |
| Full product name               | RVP350 HPI-T400W K IC 240V-50Hz A SP         |
| Full product code               | 911401057080                                 |
| Order code                      | 911401057080                                 |
| Material Nr. (12NC)             | 911401057080                                 |
| Numerator - Quantity Per Pack   | 1                                            |
| EAN/UPC - Product/Case          | 6923828621179                                |
| Numerator - Packs per outer box | 1                                            |
| EAN/UPC - Case                  | 6923828621179                                |

Datasheet, 2023, September 4 data subject to change

# ConTempo 150-250-350

## Dimensional drawing