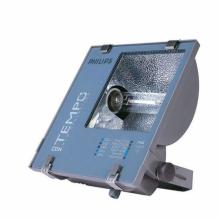

## RVP250 MHN-TD150W K IC 240V-50Hz S SP

MHN-TD, 150 W, Symmetrical

The Contempo floodlight has a registered design that blends well with contemporary outdoor environments. It has a rugged pressure die-casted aluminum housing with corrosion resistant powder coating. Contempo also features an integrated energy saving copper ballast, electronic semi-parallel ignitor and capacitor. The unit has passed rigorous tests for dust and water ingress protection.