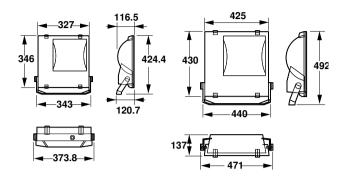

TD150W K IC 240V-50Hz S SP        |
| Full product code               | 911401057180                                 |
| Order code                      | 911401057180                                 |
| Material Nr. (12NC)             | 911401057180                                 |
| Local order code                | 911401057180                                 |
| Numerator - Quantity Per Pack   | 1                                            |
| EAN/UPC - Product/Case          | 8710163181691                                |
| Numerator - Packs per outer box | 1                                            |
| EAN/UPC - Case                  | 8710163181691                                |

Datasheet, 2023, April 29 data subject to change

# ConTempo 150-250-350

### Dimensional drawing