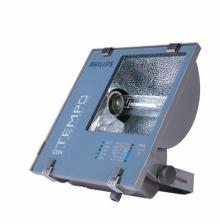

## RVP250 MHN-TD150W K IC 240V-50Hz S SP

MHN-TD, 150 W, Symmetrical

The Contempo floodlight has a registered design that blends well with contemporary outdoor environments. It has a rugged pressure die-casted aluminum housing with corrosion resistant powder coating. Contempo also features an integrated energy saving copper ballast, electronic semi-parallel ignitor and capacitor. The unit has passed rigorous tests for dust and water ingress protection.