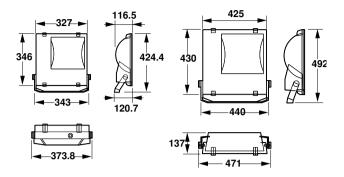

D150W K IC 240V-50Hz S SP        |
| Full product name               | RVP250 MHN-TD150W K IC 240V-50Hz S SP        |
| Full product code               | 911401057180                                 |
| Order code                      | 911401057180                                 |
| Material Nr. (12NC)             | 911401057180                                 |
| Numerator - Quantity Per Pack   | 1                                            |
| EAN/UPC - Product/Case          | 8710163181691                                |
| Numerator - Packs per outer box | 1                                            |
| EAN/UPC - Case                  | 8710163181691                                |

Datasheet, 2023, October 25 data subject to change

# ConTempo 150-250-350

## Dimensional drawing