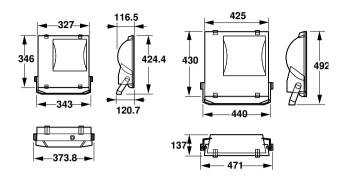

80                                 |
| Order code                      | 911401057680                                 |
| Material Nr. (12NC)             | 911401057680                                 |
| Local order code                | 911401057680                                 |
| Numerator - Quantity Per Pack   | 1                                            |
| EAN/UPC - Product/Case          | 6923828621087                                |
| Numerator - Packs per outer box | 1                                            |
| EAN/UPC - Case                  | 6923828621087                                |
|                                 |                                              |

Datasheet, 2023, April 29 data subject to change

# ConTempo 150-250-350

## Dimensional drawing