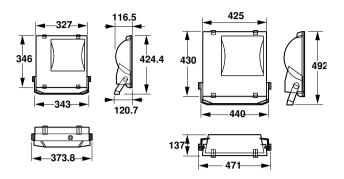

MHN-TD70W K IC 220V-50Hz S SP         |
| Full product name               | RVP250 MHN-TD70W K IC 220V-50Hz S SP         |
| Full product code               | 911401057980                                 |
| Order code                      | 911401057980                                 |
| Material Nr. (12NC)             | 911401057980                                 |
| Numerator - Quantity Per Pack   | 1                                            |
| EAN/UPC - Product/Case          | 6923828621346                                |
| Numerator - Packs per outer box | 1                                            |
| EAN/UPC - Case                  | 6923828621346                                |

Datasheet, 2023, May 1 data subject to change

# ConTempo 150-250-350

## Dimensional drawing