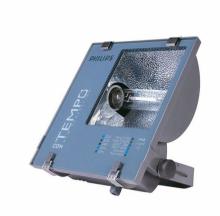

## RVP250 SON-T70W K IC 220V-50Hz A SP

SON-T, 70 W, Asymmetrical

The Contempo floodlight has a registered design that blends well with contemporary outdoor environments. It has a rugged pressure die-casted aluminum housing with corrosion resistant powder coating. Contempo also features an integrated energy saving copper ballast, electronic semi-parallel ignitor and capacitor. The unit has passed rigorous tests for dust and water ingress protection.