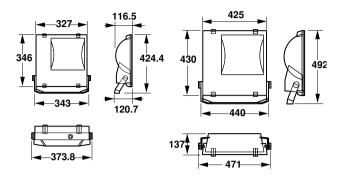

W K IC 220V-50Hz A SP          |
| Full product name               | RVP250 SON-T70W K IC 220V-50Hz A SP          |
| Full product code               | 911401059280                                 |
| Order code                      | 911401059280                                 |
| Material Nr. (12NC)             | 911401059280                                 |
| Numerator - Quantity Per Pack   | 1                                            |
| EAN/UPC - Product/Case          | 6923828621407                                |
| Numerator - Packs per outer box | 1                                            |
| EAN/UPC - Case                  | 6923828621407                                |

Datasheet, 2023, September 4 data subject to change

# ConTempo 150-250-350

### Dimensional drawing