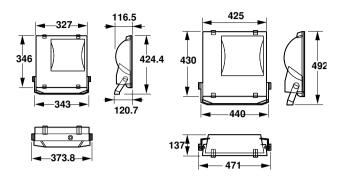

|
| Product Data                    |                                              |
| Order product name              | RVP350 HPI-T400W IC 220V-50Hz A SP BK        |
| Full product name               | RVP350 HPI-T400W IC 220V-50Hz A SP BK        |
| Full product code               | 911401067580                                 |
| Order code                      | 911401067580                                 |
| Material Nr. (12NC)             | 911401067580                                 |
| Numerator - Quantity Per Pack   | 1                                            |
| Numerator - Packs per outer box | 1                                            |

Datasheet, 2023, May 1 data subject to change

# ConTempo 150-250-350

### Dimensional drawing