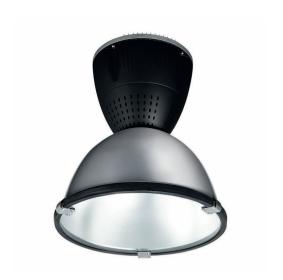

## MPK518 CDM-TMW315W EB WB

MASTERColour CDM-T Elite MW, 315 W, Electronic, Wide beam

Manufacturing customers want energy-efficient lighting solutions to help ensure their factories are green. Versebay Elite is a high-bay luminaire incorporating high-efficacy CDM Elite lamp technology, as well as extremely efficient gear, which almost halves energy consumption compared with a conventional metal-halide solution. It also provides brilliant lighting performance with excellent color rendering. Versebay Elite's choice of wide and narrow beams makes it suitable for a variety of applications. The luminaire's robust construction and high ingress protection also mean it can be deployed in the most demanding, heavy-duty working environments.