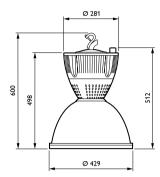

|                                              |
| Product Data                    |                                              |
| Order product name              | MPK518 CDM-TMW315W EB WB                     |
| Full product name               | MPK518 CDM-TMW315W EB WB                     |
| Full product code               | 911401504201                                 |
| Order code                      | 911401504201                                 |
| Material Nr. (12NC)             | 911401504201                                 |
| Numerator - Quantity Per Pack   | 1                                            |
| Numerator - Packs per outer box | 2                                            |

Datasheet, 2023, October 26 data subject to change

## Dimensional drawing