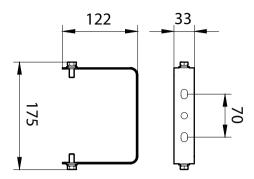

### Dimensional drawing

#### **Product data**

| General Information      |        |  |
|--------------------------|--------|--|
| Accessory color          | Gray   |  |
| Service tag              | Yes    |  |
| CE mark                  | -      |  |
|                          |        |  |
| Mechanical and Housing   |        |  |
| Overall length           | 156 mm |  |
| Overall height           | 122 mm |  |
| Material                 | Steel  |  |
| Approval and Application |        |  |
| Ingress protection code  | _      |  |