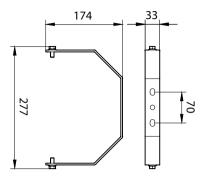

## Dimensional drawing

#### **Product data**

| General Information      |        |  |
|--------------------------|--------|--|
| Accessory color          | Gray   |  |
| Service tag              | Yes    |  |
| CE mark                  | -      |  |
|                          |        |  |
| Mechanical and Housing   |        |  |
| Overall length           | 258 mm |  |
| Overall height           | 174 mm |  |
| Material                 | Steel  |  |
| Approval and Application |        |  |
| Ingress protection code  | -      |  |