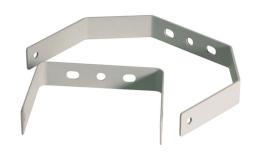

#### **Product data**

| General Information      |        |  |
|--------------------------|--------|--|
| Accessory color          | Gray   |  |
| Service tag              | Yes    |  |
| CE mark                  | -      |  |
|                          |        |  |
| Mechanical and Housing   |        |  |
| Overall length           | 258 mm |  |
| Overall height           | 174 mm |  |
| Material                 | Steel  |  |
| Approval and Application |        |  |
| Ingress protection code  | -      |  |