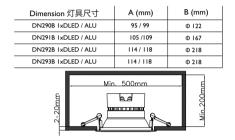

#### **Dimensional drawing**

| Dimension 灯具尺寸                                                                                                                                                                                                                                                                                                                                                                                                                                                                                                                                                                                                                                                                                                                                                                                                                                                                                                                                                                                                                                                                                                                                                                                                                                                                                                                                                                                                                                                                                                                                                                                                                                                                                                                                                                                                                                                                                                                                                                                                                                                                                                                    | A (mm)   | B (mm) |  |  |  |
|-----------------------------------------------------------------------------------------------------------------------------------------------------------------------------------------------------------------------------------------------------------------------------------------------------------------------------------------------------------------------------------------------------------------------------------------------------------------------------------------------------------------------------------------------------------------------------------------------------------------------------------------------------------------------------------------------------------------------------------------------------------------------------------------------------------------------------------------------------------------------------------------------------------------------------------------------------------------------------------------------------------------------------------------------------------------------------------------------------------------------------------------------------------------------------------------------------------------------------------------------------------------------------------------------------------------------------------------------------------------------------------------------------------------------------------------------------------------------------------------------------------------------------------------------------------------------------------------------------------------------------------------------------------------------------------------------------------------------------------------------------------------------------------------------------------------------------------------------------------------------------------------------------------------------------------------------------------------------------------------------------------------------------------------------------------------------------------------------------------------------------------|----------|--------|--|--|--|
| DN290B IxDLED / ALU                                                                                                                                                                                                                                                                                                                                                                                                                                                                                                                                                                                                                                                                                                                                                                                                                                                                                                                                                                                                                                                                                                                                                                                                                                                                                                                                                                                                                                                                                                                                                                                                                                                                                                                                                                                                                                                                                                                                                                                                                                                                                                               | 95 / 99  | Φ 122  |  |  |  |
| DN291B 1xDLED / ALU                                                                                                                                                                                                                                                                                                                                                                                                                                                                                                                                                                                                                                                                                                                                                                                                                                                                                                                                                                                                                                                                                                                                                                                                                                                                                                                                                                                                                                                                                                                                                                                                                                                                                                                                                                                                                                                                                                                                                                                                                                                                                                               | 105 /109 | Φ 167  |  |  |  |
| DN292B IxDLED / ALU                                                                                                                                                                                                                                                                                                                                                                                                                                                                                                                                                                                                                                                                                                                                                                                                                                                                                                                                                                                                                                                                                                                                                                                                                                                                                                                                                                                                                                                                                                                                                                                                                                                                                                                                                                                                                                                                                                                                                                                                                                                                                                               | 114/118  | Φ 218  |  |  |  |
| DN293B IxDLED / ALU                                                                                                                                                                                                                                                                                                                                                                                                                                                                                                                                                                                                                                                                                                                                                                                                                                                                                                                                                                                                                                                                                                                                                                                                                                                                                                                                                                                                                                                                                                                                                                                                                                                                                                                                                                                                                                                                                                                                                                                                                                                                                                               | 4/  8    | Φ 218  |  |  |  |
| Min. 500mm<br>United States and Stat |          |        |  |  |  |