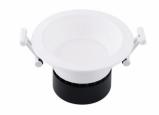

# GreenSpace Downlight G4

## DN291B 1xDLED-3000 PSU WH

GreenSpace Downlight G4, 11.6 W, Beam angle 60 to 120°, Finger-protected

GreenSpace Gen4 is the new LED downlight with high efficacy (95~ 100lm/W) delivering substantial energy saving. It offers diverse configurations within 600~2,000lm. GreenSpace Gen4 could apply to shopping mall, retail store and office application with different variants . The lifetime is 50,000 hours (L70 @ 25C)