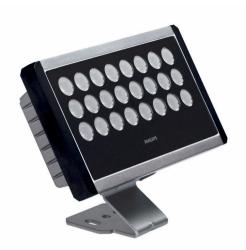

# UNIflood

## BCP260 24xLED-HP/GN 24V WB DMX

UNIflood, 42 W, Green, Wide beam, Safety class III

UNIflood is a mono-color LED floodlighting fixture designed for a wide range of architectural floodlighting applications. Available in a choice of whites and other light colors, it offers reliable quality and outstanding performance. The fixture's advanced LED technology creates a vivid and harmonious ambience at night whilst also saving energy.