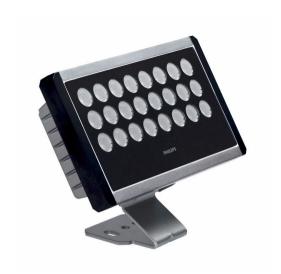

# **UNIflood**

## BCP260 24xLED-HP/GN 24V MB DMX

UNIflood, 42 W, Green, Medium beam, Safety class III

UNIflood is a mono-color LED floodlighting fixture designed for a wide range of architectural floodlighting applications. Available in a choice of whites and other light colors, it offers reliable quality and outstanding performance. The fixture's advanced LED technology creates a vivid and harmonious ambience at night whilst also saving energy.