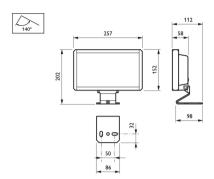

|
| Product Data                    |                                              |
| Order product name              | BCP260 24xLED-HP/GN 24V MB DMX               |
| Full product name               | BCP260 24xLED-HP/GN 24V MB DMX               |
| Full product code               | 911401600181                                 |
| Order code                      | 911401600181                                 |
| Material Nr. (12NC)             | 911401600181                                 |
| Numerator - Quantity Per Pack   | 1                                            |
| Numerator - Packs per outer box | 1                                            |

Datasheet, 2023, April 29 data subject to change

## **UNIflood**

## Dimensional drawing