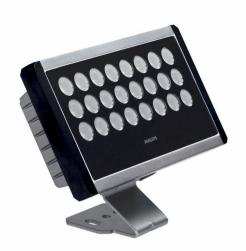

# BCP260 24xLED-HP/BL 24V MB DMX

UNIflood, 42 W, Blue, Medium beam, Safety class III

UNIflood is a mono-color LED floodlighting fixture designed for a wide range of architectural floodlighting applications. Available in a choice of whites and other light colors, it offers reliable quality and outstanding performance. The fixture's advanced LED technology creates a vivid and harmonious ambience at night whilst also saving energy.