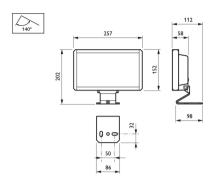

|
| Product Data                    |                                              |
| Order product name              | BCP260 24xLED-HP/BL 24V NB DMX               |
| Full product name               | BCP260 24xLED-HP/BL 24V NB DMX               |
| Full product code               | 911401600221                                 |
| Order code                      | 911401600221                                 |
| Material Nr. (12NC)             | 911401600221                                 |
| Numerator - Quantity Per Pack   | 1                                            |
| Numerator - Packs per outer box | 1                                            |

Datasheet, 2023, April 29 data subject to change

## **UNIflood**

## Dimensional drawing