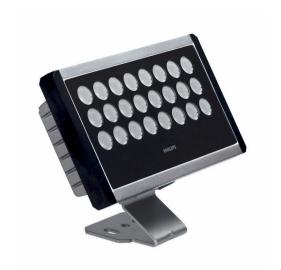

## BCP260 24xLED-HP/BL 24V NB DMX

UNIflood, 42 W, Blue, Narrow beam, Safety class III

UNIflood is a mono-color LED floodlighting fixture designed for a wide range of architectural floodlighting applications. Available in a choice of whites and other light colors, it offers reliable quality and outstanding performance. The fixture's advanced LED technology creates a vivid and harmonious ambience at night whilst also saving energy.