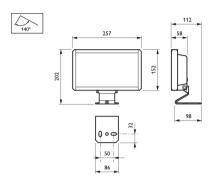

|
| Full product code               | 911401600221                                 |
| Order product name              | BCP260 24xLED-HP/BL 24V NB DMX               |
| Order code                      | 911401600221                                 |
| Numerator - Quantity Per Pack   | 1                                            |
| Numerator - Packs per outer box | 1                                            |
| Material Nr. (12NC)             | 911401600221                                 |
| Full product name               | BCP260 24xLED-HP/BL 24V NB DMX               |
|                                 |                                              |

Datasheet, 2023, September 4 data subject to change

## **UNIflood**

## Dimensional drawing