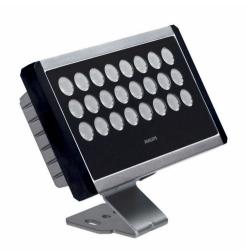

## BCP260 24xLED-HP/AM 24V MB DMX

UNIflood, 42 W, Amber, Medium beam, Safety class III

UNIflood is a mono-color LED floodlighting fixture designed for a wide range of architectural floodlighting applications. Available in a choice of whites and other light colors, it offers reliable quality and outstanding performance. The fixture's advanced LED technology creates a vivid and harmonious ambience at night whilst also saving energy.