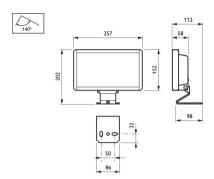

|
| Product Data                    |                                              |
| Order product name              | BCP260 24xLED-HP/AM 24V NB DMX               |
| Full product name               | BCP260 24xLED-HP/AM 24V NB DMX               |
| Full product code               | 911401600311                                 |
| Order code                      | 911401600311                                 |
| Material Nr. (12NC)             | 911401600311                                 |
| Numerator - Quantity Per Pack   | 1                                            |
| Numerator - Packs per outer box | 1                                            |

Datasheet, 2023, April 29 data subject to change

## **UNIflood**

## Dimensional drawing