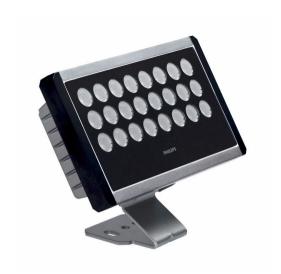

# **UNIflood**

## BCP260 24xLED-HP/AM 24V NB DMX

UNIflood, 42 W, Amber, Narrow beam, Safety class III

UNIflood is a mono-color LED floodlighting fixture designed for a wide range of architectural floodlighting applications. Available in a choice of whites and other light colors, it offers reliable quality and outstanding performance. The fixture's advanced LED technology creates a vivid and harmonious ambience at night whilst also saving energy.