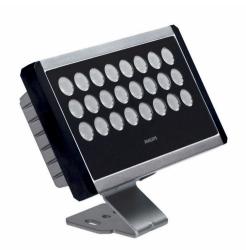

# BCP260 24xLED-HP/AM 24V NB DMX

UNIflood, 42 W, Amber, Narrow beam, Safety class III

UNIflood is a mono-color LED floodlighting fixture designed for a wide range of architectural floodlighting applications. Available in a choice of whites and other light colors, it offers reliable quality and outstanding performance. The fixture's advanced LED technology creates a vivid and harmonious ambience at night whilst also saving energy.