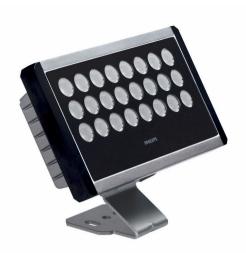

# BCP260 24xLED-HP/GN 24V NB

UNIflood, 42 W, Green, Narrow beam, Safety class III

UNIflood is a mono-color LED floodlighting fixture designed for a wide range of architectural floodlighting applications. Available in a choice of whites and other light colors, it offers reliable quality and outstanding performance. The fixture's advanced LED technology creates a vivid and harmonious ambience at night whilst also saving energy.