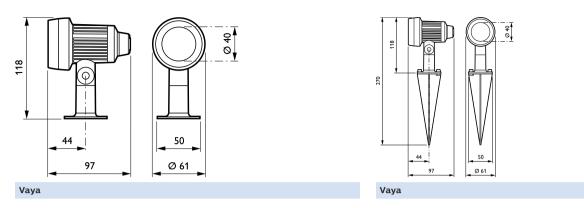

## LED Outdoor Spot BGP310/311

Dimensional drawing

© 2019 Signify Holding All rights reserved. Signify does not give any representation or warranty as to the accuracy or completeness of the information included herein and shall not be liable for any action in reliance thereon. The information presented in this document is not intended as any commercial offer and does not form part of any quotation or contract, unless otherwise agreed by Signify. Philips and the Philips Shield Emblem are registered trademarks of Koninklijke Philips N.V.