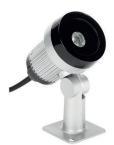

## BGP310 1xLED-HP/WW 24V 12

1 pc - LED High Power - Narrow beam angle 12°

Project owners and developers want to create a pleasant environment at minimum cost, but without compromising on the quality of the lighting.Vaya LED Spot is an affordable, highly reliable solution that minimizes the initial investment while offering a choice of attractive lighting effects that can bring a property to life. Multiple mounting bracket options mean this robust, simply designed fixture is also extremely easy to install.