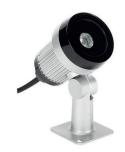

# Vaya Spotlight

## **BGP310 1xLED-HP/WW 24V 24**

Project owners and developers want to create a pleasant environment at a minimum cost, but without compromising the lighting quality. Vaya LED Spot is an affordable, highly reliable solution that minimizes the initial investment while offering a choice of attractive lighting effects that can bring a property to life. A ground rod accessory is available which makes it extremely easy to install in gardens and parks.

#### **Product data**

| Product Data                  |                           |
|-------------------------------|---------------------------|
| Full product code             | 911401606402              |
| Order product name            | BGP310 1xLED-HP/WW 24V 24 |
| Order code                    | 911401606402