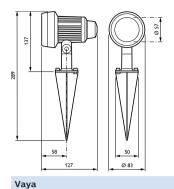

#### Dimensional drawing

Datasheet, 2019, May 1 data subject to change

### Dimensional drawing

Vaya

130

162

Vaya

Vaya

© 2019 Signify Holding All rights reserved. Signify does not give any representation or warranty as to the accuracy or completeness of the information included herein and shall not be liable for any action in reliance thereon. The information presented in this document is not intended as any commercial offer and does not form part of any quotation or contract, unless otherwise agreed by Signify. Philips and the Philips Shield Emblem are registered trademarks of Koninklijke Philips N.V.