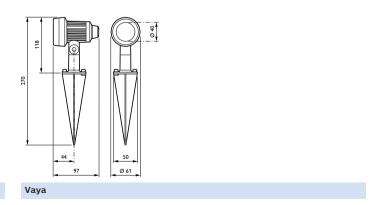

## **BGP310 1xLED-HP/WW 24V 24**

Project owners and developers want to create a pleasant environment at a minimum cost, but without compromising the lighting quality. Vaya LED Spot is an affordable, highly reliable solution that minimizes the initial investment while offering a choice of attractive lighting effects that can bring a property to life. A ground rod accessory is available which makes it extremely easy to install in gardens and parks.

#### Dimensional drawing

Datasheet, 2019, May 1 data subject to change

### Dimensional drawing

Vaya

130

162

Vaya

Vaya

© 2019 Signify Holding All rights reserved. Signify does not give any representation or warranty as to the accuracy or completeness of the information included herein and shall not be liable for any action in reliance thereon. The information presented in this document is not intended as any commercial offer and does not form part of any quotation or contract, unless otherwise agreed by Signify. Philips and the Philips Shield Emblem are registered trademarks of Koninklijke Philips N.V.