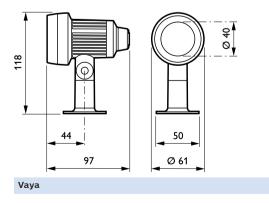

#### Dimensional drawing

Datasheet, 2019, May 1 data subject to change

### Dimensional drawing

Vaya

130

162

Vaya

Vaya

© 2019 Signify Holding All rights reserved. Signify does not give any representation or warranty as to the accuracy or completeness of the information included herein and shall not be liable for any action in reliance thereon. The information presented in this document is not intended as any commercial offer and does not form part of any quotation or contract, unless otherwise agreed by Signify. Philips and the Philips Shield Emblem are registered trademarks of Koninklijke Philips N.V.