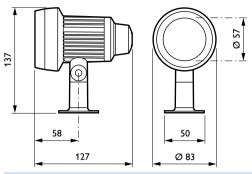

#### Dimensional drawing

Datasheet, 2019, May 1 data subject to change

### Dimensional drawing

Vaya

130

162

Vaya

Vaya

© 2019 Signify Holding All rights reserved. Signify does not give any representation or warranty as to the accuracy or completeness of the information included herein and shall not be liable for any action in reliance thereon. The information presented in this document is not intended as any commercial offer and does not form part of any quotation or contract, unless otherwise agreed by Signify. Philips and the Philips Shield Emblem are registered trademarks of Koninklijke Philips N.V.