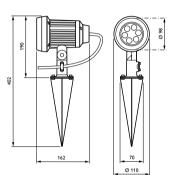

#### Dimensional drawing

Datasheet, 2019, May 1 data subject to change

### Dimensional drawing

Vaya

130

162

Vaya

Vaya

© 2019 Signify Holding All rights reserved. Signify does not give any representation or warranty as to the accuracy or completeness of the information included herein and shall not be liable for any action in reliance thereon. The information presented in this document is not intended as any commercial offer and does not form part of any quotation or contract, unless otherwise agreed by Signify. Philips and the Philips Shield Emblem are registered trademarks of Koninklijke Philips N.V.