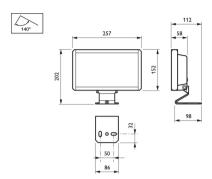

|
| Full product code               | 911401626402                                 |
| Order product name              | BCP260 24xLXM2/AM 24V NB                     |
| Order code                      | 911401626402                                 |
| Numerator - Quantity Per Pack   | 1                                            |
| Numerator - Packs per outer box | 1                                            |
| Material Nr. (12NC)             | 911401626402                                 |
| Full product name               | BCP260 24xLXM2/AM 24V NB                     |
|                                 |                                              |

Datasheet, 2023, September 4 data subject to change

## **UNIflood**

## Dimensional drawing