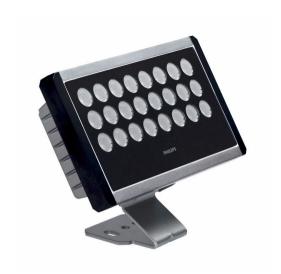

# **UNIflood**

## BCP260 24xLXM2/AM 24V NB

UNIflood, 42 W, Amber, Narrow beam, Safety class III

UNIflood is a mono-color LED floodlighting fixture designed for a wide range of architectural floodlighting applications. Available in a choice of whites and other light colors, it offers reliable quality and outstanding performance. The fixture's advanced LED technology creates a vivid and harmonious ambience at night whilst also saving energy.