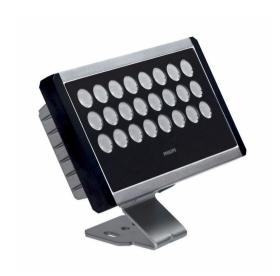

# **UNIflood**

## BCP260 24xLXM2/AM 24V MB

UNIflood, 42 W, Amber, Medium beam, Safety class III

UNIflood is a mono-color LED floodlighting fixture designed for a wide range of architectural floodlighting applications. Available in a choice of whites and other light colors, it offers reliable quality and outstanding performance. The fixture's advanced LED technology creates a vivid and harmonious ambience at night whilst also saving energy.