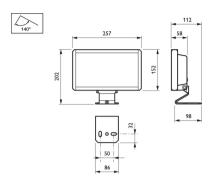

|
| Full product code               | 911401626502                                 |
| Order product name              | BCP260 24xLXM2/AM 24V MB                     |
| Order code                      | 911401626502                                 |
| Numerator - Quantity Per Pack   | 1                                            |
| Numerator - Packs per outer box | 1                                            |
| Material Nr. (12NC)             | 911401626502                                 |
| Full product name               | BCP260 24xLXM2/AM 24V MB                     |
|                                 |                                              |

Datasheet, 2023, September 4 data subject to change

## **UNIflood**

## Dimensional drawing