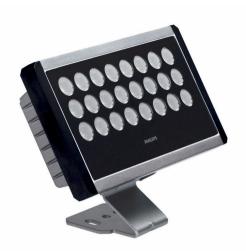

## BCP260 24xLXM2/AM 24V NB DMX

UNIflood, 42 W, Amber, Narrow beam, Safety class III

UNIflood is a mono-color LED floodlighting fixture designed for a wide range of architectural floodlighting applications. Available in a choice of whites and other light colors, it offers reliable quality and outstanding performance. The fixture's advanced LED technology creates a vivid and harmonious ambience at night whilst also saving energy.