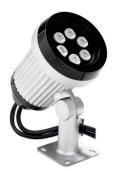

## BGP310 6xLED-HP/WW 220-240V 12

6 pcs - LED High Power - Narrow beam angle 12°

Project owners and developers want to create a pleasant environment at minimum cost, but without compromising on the quality of the lighting.Vaya LED Spot is an affordable, highly reliable solution that minimizes the initial investment while offering a choice of attractive lighting effects that can bring a property to life. Multiple mounting bracket options mean this robust, simply designed fixture is also extremely easy to install.

#### **Product data**

| General Information      |                                               |
|--------------------------|-----------------------------------------------|
| Number of light sources  | 6 [ 6 pcs]                                    |
| Lamp family code         | LED-HP [ LED High Power]                      |
| Lamp colour code         | Warm white                                    |
| Glow-wire test           | 850/5 [ Temperature 850 °C, duration 5 s]     |
| Country version          | NO [ Norway]                                  |
| CE mark                  | CE mark                                       |
| Outdoor optic type       | Narrow beam angle 12°                         |
|                          |                                               |
| Operating and Electrical |                                               |
| Input voltage            | 220 to 240 V                                  |
| Input frequency          | 50 to 60 Hz                                   |
|                          |                                               |
| Approval and Application |                                               |
| Ingress protection code  | IP65 [ Dust penetration-protected, jet-proof] |
|                          |                                               |