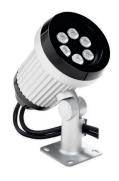

## BGP310 6xLED-HP/GN 220-240V 36

6 pcs - LED High Power - Medium beam angle 36°

Project owners and developers want to create a pleasant environment at minimum cost, but without compromising on the quality of the lighting. Vaya LED Spot is an affordable, highly reliable solution that minimizes the initial investment while offering a choice of attractive lighting effects that can bring a property to life. Multiple mounting bracket options mean this robust, simply designed fixture is also extremely easy to install.