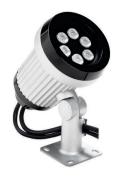

## BGP310 6xLED-HP/GN 220-240V 36

6 pcs - LED High Power - Medium beam angle 36°

Project owners and developers want to create a pleasant environment at minimum cost, but without compromising on the quality of the lighting. Vaya LED Spot is an affordable, highly reliable solution that minimizes the initial investment while offering a choice of attractive lighting effects that can bring a property to life. Multiple mounting bracket options mean this robust, simply designed fixture is also extremely easy to install.