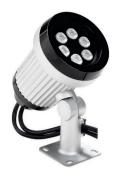

# Vaya Spotlight

## BGP310 6xLED-HP/BL 220-240V 12 IN

6 pcs - LED High Power - Narrow beam angle 12°

Project owners and developers want to create a pleasant environment at a minimum cost, but without compromising the lighting quality. Vaya LED Spot is an affordable, highly reliable solution that minimizes the initial investment while offering a choice of attractive lighting effects that can bring a property to life. A ground rod accessory is available which makes it extremely easy to install in gardens and parks.