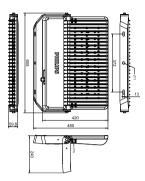

| BVP282 LED220/NW 200W 220-240V SWB           |
| Full product code               | 911401666202                                 |
| Order code                      | 01666202                                     |
| Material Nr. (12NC)             | 911401666202                                 |
| Numerator - Quantity Per Pack   | 1                                            |
| EAN/UPC - Product/Case          | 6947939171866                                |
| Numerator - Packs per outer box | 1                                            |
| EAN/UPC - Case                  | 6947939171866                                |
|                                 |                                              |

Datasheet, 2023, April 29 data subject to change

## Dimensional drawing