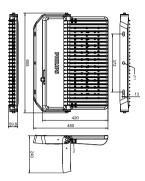

| BVP282 LED220/NW 200W 220-240V SWB           |
| Full product code               | 911401666202                                 |
| Order code                      | 911401666202                                 |
| Material Nr. (12NC)             | 911401666202                                 |
| Local order code                | BVP282200W4KSWB                              |
| Numerator - Quantity Per Pack   | 1                                            |
| EAN/UPC - Product/Case          | 6947939171866                                |
| Numerator - Packs per outer box | 1                                            |
| EAN/UPC - Case                  | 6947939171866                                |

Datasheet, 2023, April 29 data subject to change

## Dimensional drawing