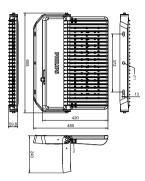

| BVP282 LED220/NW 200W 220-240V SWB           |
| Full product code               | 911401666202                                 |
| Order code                      | 911401666202                                 |
| Material Nr. (12NC)             | 911401666202                                 |
| Numerator - Quantity Per Pack   | 1                                            |
| EAN/UPC - Product/Case          | 6947939171866                                |
| Numerator - Packs per outer box | 1                                            |
| EAN/UPC - Case                  | 6947939171866                                |
|                                 |                                              |

Datasheet, 2023, August 2 data subject to change

## Dimensional drawing