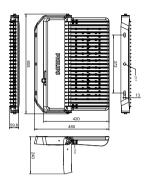

| BVP282 LED220/NW 200W 220-240V SWB           |
| Full product code               | 911401666202                                 |
| Order code                      | 911401666202                                 |
| Material Nr. (12NC)             | 911401666202                                 |
| Numerator - Quantity Per Pack   | 1                                            |
| EAN/UPC - Product/Case          | 6947939171866                                |
| Numerator - Packs per outer box | 1                                            |
| EAN/UPC - Case                  | 6947939171866                                |
|                                 |                                              |

Datasheet, 2023, October 25 data subject to change

## Dimensional drawing