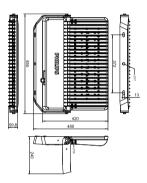

|
|---------------------------------|-----------------------------------|
|                                 |                                   |
| Product Data                    |                                   |
| Order product name              | BVP283 LED340/NW 335W 220-240V NB |
| Full product name               | BVP283 LED340/NW 335W 220-240V NB |
| Full product code               | 911401668002                      |
| Order code                      | 911401668002                      |
| Material Nr. (12NC)             | 911401668002                      |
| Numerator - Quantity Per Pack   | 1                                 |
| Numerator - Packs per outer box | 1                                 |

### Dimensional drawing

Luminous flux tolerance