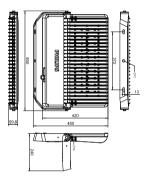

### Dimensional drawing

Luminous flux tolerance

## Tango G2 LED

| Housing Color                       | Aluminum and gray                            |
|-------------------------------------|----------------------------------------------|
| Overall length                      | 480 mm                                       |
| Overall width                       | 655 mm                                       |
| Overall height                      | 60 mm                                        |
| Dimensions (Height x Width x Depth) | 60 x 655 x 480 mm                            |
|                                     |                                              |
| Approval and Application            |                                              |
| Ingress protection code             | IP65 [Dust penetration-protected, jet-proof] |
| Mech. impact protection code        | IK07 [2 J reinforced]                        |
| Protection class IEC                | Safety class I                               |
|                                     |                                              |
| Initial Performance (IEC Compliant) |                                              |