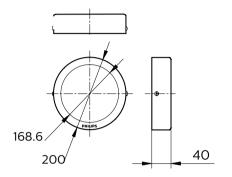

| Temperature                         |                         |
|-------------------------------------|-------------------------|
| Ambient temperature range           | -20 to +40 °C           |
|                                     |                         |
| Mechanical and Housing              |                         |
| Housing Material                    | Plastic                 |
| Reflector material                  | Polycarbonate           |
| Housing Color                       | White                   |
| Overall length                      | 200 mm                  |
| Overall width                       | 115 mm                  |
| Overall height                      | 40 mm                   |
| Overall diameter                    | 200 mm                  |
| Dimensions (Height x Width x Depth) | 40 x 115 x 200 mm       |
|                                     |                         |
| Approval and Application            |                         |
| Ingress protection code             | IP20 [Finger-protected] |
| Mech. impact protection code        | IK02 [0.2 J standard]   |
| Protection class IEC                | Safety class II         |
|                                     |                         |
| Product Data                        |                         |
| Order product name                  | DN027C LED15/CW D200    |

## **Dimensional drawing**