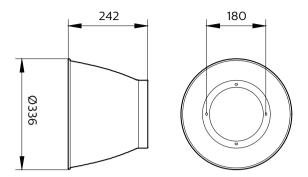

## Dimensional drawing

#### **Product data**

| General Information    |                |
|------------------------|----------------|
| - Certeral Information |                |
| Accessory color        | Gray           |
| CE mark                | -              |
|                        |                |
| Mechanical and Housing |                |
| Overall height         | 242 mm         |
| Overall diameter       | 336 mm         |
| Material               | Aluminum       |
|                        |                |
| Product Data           |                |
| Order product name     | BY228Z RL-S EN |