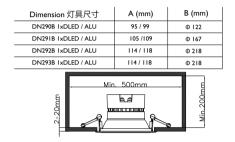

#### **Dimensional drawing**

| Dimension 灯具尺寸                                                                                                                                                                                                                                                                                                                                                                                                                                                                                                                                                                                                                                                                                                                                                                                                                                                                                                                                                                                                                                                                                                                                                                                                                                                                                                                                                                                                                                                                                                                                                                                                                                                                                                                                                                                                                                                                                                                                                                                                                                                                                                                    | A (mm)   | B (mm) |  |  |  |
|-----------------------------------------------------------------------------------------------------------------------------------------------------------------------------------------------------------------------------------------------------------------------------------------------------------------------------------------------------------------------------------------------------------------------------------------------------------------------------------------------------------------------------------------------------------------------------------------------------------------------------------------------------------------------------------------------------------------------------------------------------------------------------------------------------------------------------------------------------------------------------------------------------------------------------------------------------------------------------------------------------------------------------------------------------------------------------------------------------------------------------------------------------------------------------------------------------------------------------------------------------------------------------------------------------------------------------------------------------------------------------------------------------------------------------------------------------------------------------------------------------------------------------------------------------------------------------------------------------------------------------------------------------------------------------------------------------------------------------------------------------------------------------------------------------------------------------------------------------------------------------------------------------------------------------------------------------------------------------------------------------------------------------------------------------------------------------------------------------------------------------------|----------|--------|--|--|--|
| DN290B IxDLED / ALU                                                                                                                                                                                                                                                                                                                                                                                                                                                                                                                                                                                                                                                                                                                                                                                                                                                                                                                                                                                                                                                                                                                                                                                                                                                                                                                                                                                                                                                                                                                                                                                                                                                                                                                                                                                                                                                                                                                                                                                                                                                                                                               | 95 / 99  | Φ 122  |  |  |  |
| DN291B 1xDLED / ALU                                                                                                                                                                                                                                                                                                                                                                                                                                                                                                                                                                                                                                                                                                                                                                                                                                                                                                                                                                                                                                                                                                                                                                                                                                                                                                                                                                                                                                                                                                                                                                                                                                                                                                                                                                                                                                                                                                                                                                                                                                                                                                               | 105 /109 | Φ 167  |  |  |  |
| DN292B IxDLED / ALU                                                                                                                                                                                                                                                                                                                                                                                                                                                                                                                                                                                                                                                                                                                                                                                                                                                                                                                                                                                                                                                                                                                                                                                                                                                                                                                                                                                                                                                                                                                                                                                                                                                                                                                                                                                                                                                                                                                                                                                                                                                                                                               | 114/118  | Φ 218  |  |  |  |
| DN293B IxDLED / ALU                                                                                                                                                                                                                                                                                                                                                                                                                                                                                                                                                                                                                                                                                                                                                                                                                                                                                                                                                                                                                                                                                                                                                                                                                                                                                                                                                                                                                                                                                                                                                                                                                                                                                                                                                                                                                                                                                                                                                                                                                                                                                                               | 4/  8    | Φ 218  |  |  |  |
| Min. 500mm<br>United States and Stat |          |        |  |  |  |