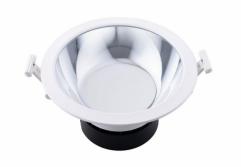

## DN293B 1xDLED-3000 PSU ALU L

GreenSpace Downlight G4, 22 W, Beam angle 60 to 120°, Fingerprotected

GreenSpace Gen4 is the new LED downlight with high efficacy (95~ 100lm/W) delivering substantial energy saving. It offers diverse configurations within 600~2,000lm. GreenSpace Gen4 could apply to shopping mall, retail store and office application with different variants . The lifetime is 50,000 hours (L70 @ 25C)

#### **Product data**

| General Information         |                                   |  |
|-----------------------------|-----------------------------------|--|
| Light source replaceable    | No                                |  |
| Number of gear units        | 1 unit                            |  |
| CE mark                     | CE mark                           |  |
| ENEC mark                   | -                                 |  |
| Glow-wire test              | Temperature 650 °C, duration 30 s |  |
|                             |                                   |  |
| Light Technical             |                                   |  |
| Number of light sources     | 1                                 |  |
| Light source color          | 830 warm white                    |  |
| Optic type                  | Beam angle 60 to 120°             |  |
| Optical cover type          | Transparent bowl with white cover |  |
| Luminaire light beam spread | 90°                               |  |
|                             |                                   |  |
| Operating and Electrical    |                                   |  |
| Input Voltage               | 220-240 V                         |  |
| Power Consumption           | 22 W                              |  |
|                             |                                   |  |