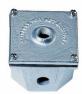

## **Cast Iron Junction Box**

## CAST IRON J-BOX,(6)1/2"NPT

Landscape Accessories, Junction Box (BI3)

BI4 is a hot dipped galvanized cast iron junction box measuring 4" [102mm] square x 3" high [76mm] with 1/2" NPS [13mm] top inlet. For use with aluminum or composite fixtures.