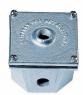

## Landscape Accessories, Junction Box (BI3)

Landscape Accessories, Junction Box (BI3)

BI4 is a hot dipped galvanized cast iron junction box measuring 4" [102mm] square x 3" high [76mm] with 1/2" NPS [13mm] top inlet. For use with aluminum or composite fixtures.