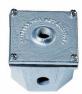

## CAST IRON J-BOX,(4)1/2"NPT

Landscape Accessories, Junction Box (BI4)

BI4 is a hot dipped galvanized cast iron junction box measuring 4" [102mm] square x 3" high [76mm] with 1/2" NPS [13mm] top inlet. For use with aluminum or composite fixtures.