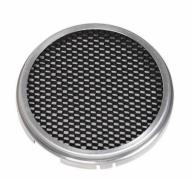

## Internal Honeycomb Louver (ICGR), Landscape Accessories

Internal Honeycomb Louver (ICGR), Landscape Accessories

Several accessories are available for use with Hadco's Landscape products to achieve a variety of lighting effects.

| Net Weight (Piece)         | 0.010 kg                                    |
|----------------------------|---------------------------------------------|
| Catalog Number             | ICGR                                        |
| Catalog Number Description | Internal Honeycomb Louver (ICGR), Landscape |
|                            | Accessories                                 |